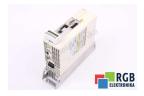

## Repair HCS01.1E-W0028-A-03-B-ET-EC-NN-L3-NN-FW BOSCH REXROTH

We will repair every BOSCH REXROTH device. If you cannot find the device that interests you, please contact us. We collect the devices **free of charge** via a courier or in person, thanks to which we are able to carry out the repair within several hours. We will diagnose your equipment **for free**, and if you do not decide on our service, you will not incur any costs. We offer **24 months warranty** for all completed repairs. We are available 24/7, also at weekends and on holidays. **Call us 24/7**: +48 71 750 09 77 and receive immediate help.

## SPECIFICATIONS

| MANUFACTURER | BOSCH REXROTH                           |
|--------------|-----------------------------------------|
| MODEL        | HCS01.1E-W0028-A-03-B-ET-EC-NN-L3-NN-FW |
| CATEGORY     | Servoamplifiers and inverters           |
| WEIGHT       | 2.0 kg                                  |